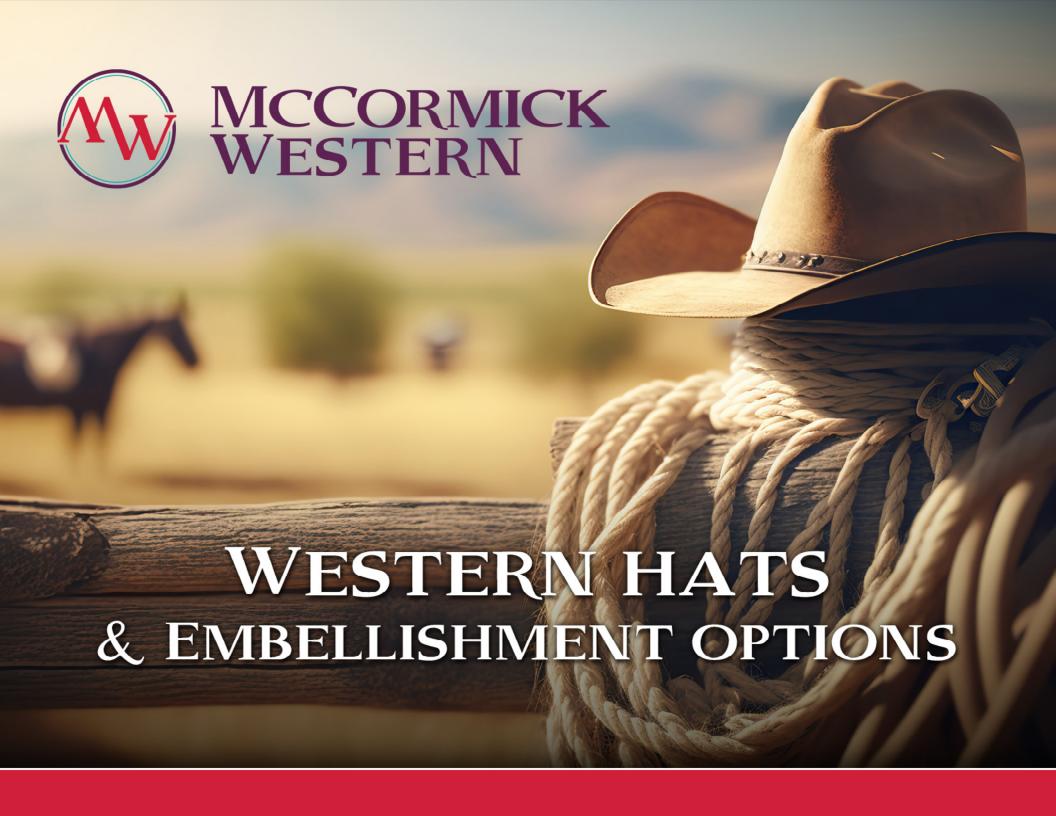

### **CALGARY WHITE STRAW HAT**

**DESCRIPTION:** Your official white western hat can be easily decorated with a logo. 2 sizes available to fit everyone. Traditional western style straw hat.

**DELIVERY:** Approximately 1-2 weeks.

**MINIMUM QUANTITY:** 12 Pieces