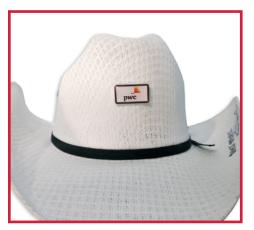

# **STRATHMORE IVORY STRAW HAT**

**DESCRIPTION:** A traditional western ivory straw hat with three eyelets. Three sizes to fit everyone. Your company logo can easily be added.

**DELIVERY:** Approximately 1-2 weeks.