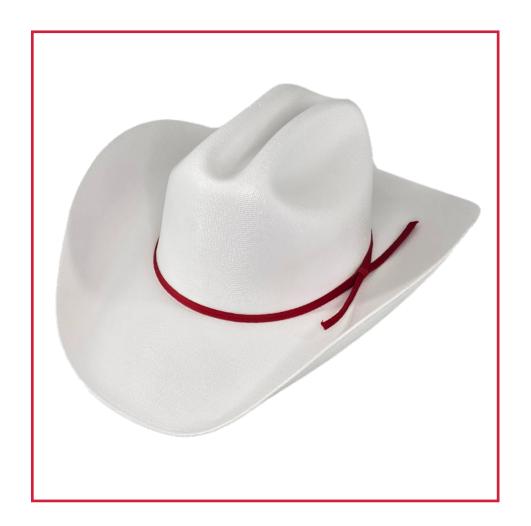

### **RED DEER WHITE STRAW HAT**

**DESCRIPTION:** Hard shell white straw hat with Red Band can be easily decorated with a logo. 2 sizes available to fit everyone. Traditional western style straw hat.

**DELIVERY:** Approximately 1-2 weeks.

**MINIMUM QUANTITY:** 12 Pieces