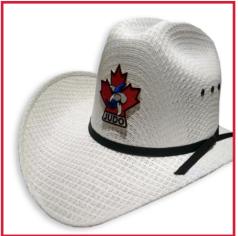

### **CALGARY WHITE STRAW HAT**

**DESCRIPTION:** Your official white western hat can be easily decorated with a logo. 2 sizes available to fit everyone. Traditional western style straw hat.

**DELIVERY:** Approximately 1-2 weeks.