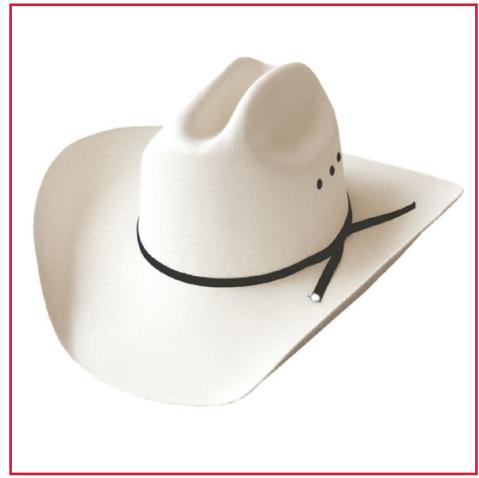

# **STRATHMORE IVORY STRAW HAT**

**DESCRIPTION:** A traditional western ivory straw hat with three eyelets. Three sizes to fit everyone. Your company logo can easily be added.

**DELIVERY:** Approximately 1-2 weeks.