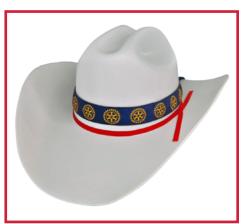

### **RED DEER WHITE STRAW HAT**

**DESCRIPTION:** Hard shell white straw hat with Red Band can be easily decorated with a logo. 2 sizes available to fit everyone. Traditional western style straw hat.

**DELIVERY:** Approximately 1-2 weeks.