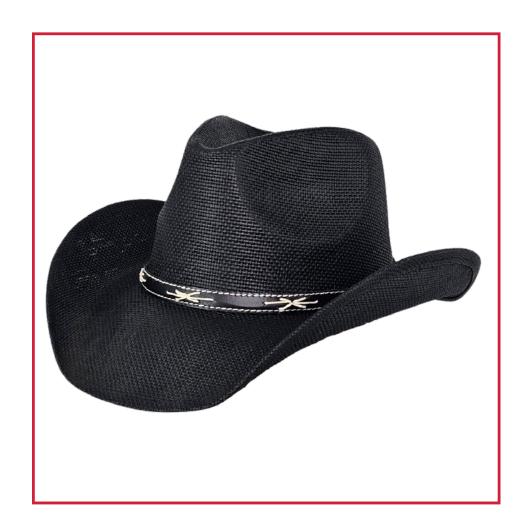

### **JESSE HAT**

**DESCRIPTION:** Superior quality structured Raffia, black straw with leather band. One size fits most. Your logo can easily be added.

**DELIVERY:** Approximately 1-2 weeks.

**MINIMUM QUANTITY: 12 Pieces** 