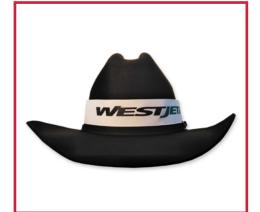

# **EDMONTON BLACK FELT HAT**

**DESCRIPTION:** This black western hat comes in two adjustable sizes to fit everyone. Your company logo can easily be added.

**DELIVERY:** Approximately 1-2 weeks.