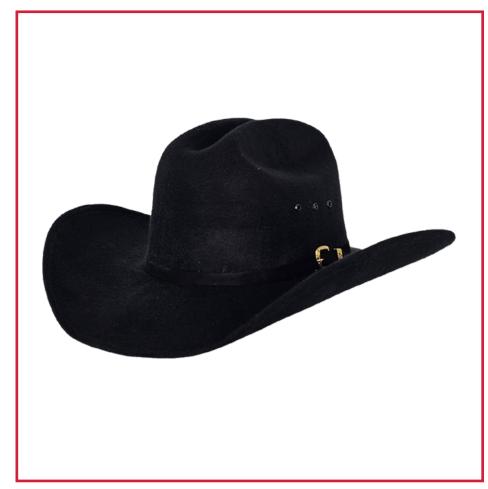

# **EDMONTON BLACK FELT HAT**

**DESCRIPTION:** This black western hat comes in two adjustable sizes to fit everyone. Your company logo can easily be added.

**DELIVERY:** Approximately 1-2 weeks.