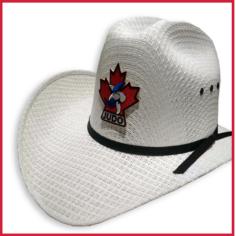

# **STRATHMORE IVORY STRAW HAT**

**DESCRIPTION:** A traditional western ivory straw hat with three eyelets. Three sizes to fit everyone. Your company logo can easily be added.

**DELIVERY:** Approximately 1-2 weeks.