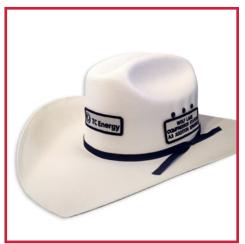

### **CALGARY WHITE STRAW HAT**

**DESCRIPTION:** Your official white western hat can be easily decorated with a logo. 2 sizes available to fit everyone. Traditional western style straw hat.

**DELIVERY:** Approximately 1-2 weeks.

**MINIMUM QUANTITY:** 12 Pieces