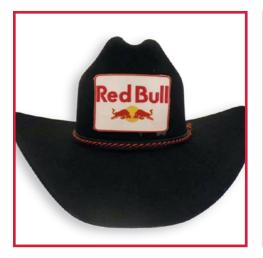

# **EDMONTON BLACK FELT HAT**

**DESCRIPTION:** This black western hat comes in two adjustable sizes to fit everyone. Your company logo can easily be added.

**DELIVERY:** Approximately 1-2 weeks.