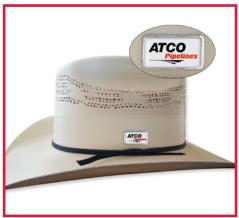

# **STRATHMORE IVORY STRAW HAT**

**DESCRIPTION:** A traditional western ivory straw hat with three eyelets. Three sizes to fit everyone. Your company logo can easily be added.

**DELIVERY:** Approximately 1-2 weeks.