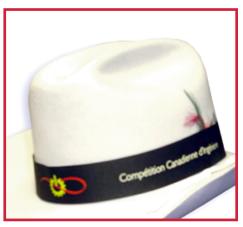

### **JESSE HAT**

**DESCRIPTION:** Superior quality structured Raffia, black straw with leather band. One size fits most. Your logo can easily be added.

**DELIVERY:** Approximately 1-2 weeks.

**MINIMUM QUANTITY: 12 Pieces** 