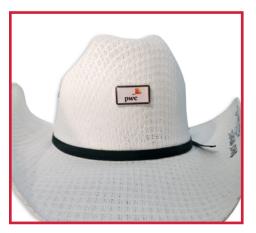

### **CALGARY WHITE STRAW HAT**

**DESCRIPTION:** Your official white western hat can be easily decorated with a logo. 2 sizes available to fit everyone. Traditional western style straw hat.

**DELIVERY:** Approximately 1-2 weeks.

**MINIMUM QUANTITY:** 12 Pieces