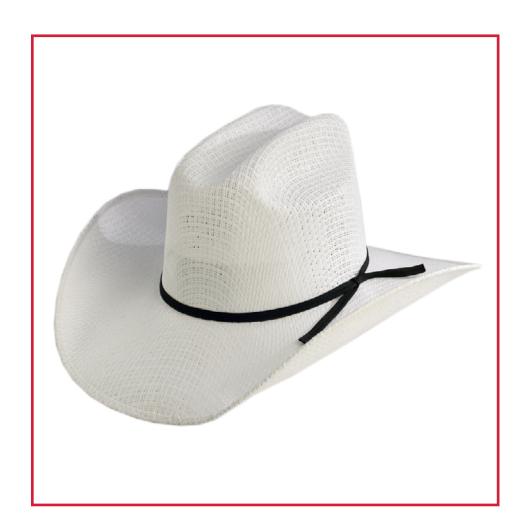

### **CALGARY WHITE STRAW HAT**

**DESCRIPTION:** Your official white western hat can be easily decorated with a logo. 2 sizes available to fit everyone. Traditional western style straw hat.

**DELIVERY:** Approximately 1-2 weeks.

**MINIMUM QUANTITY:** 12 Pieces