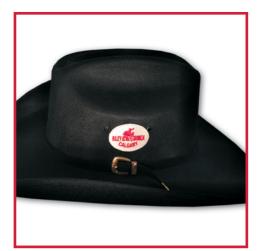

### **ALL-AROUND 5X FELT HAT**

**DESCRIPTION:** Authentic Cowboy hat features traditional western style and tough 100% wool and self band with silver buckle.

**DELIVERY:** Approximately 1-2 weeks.